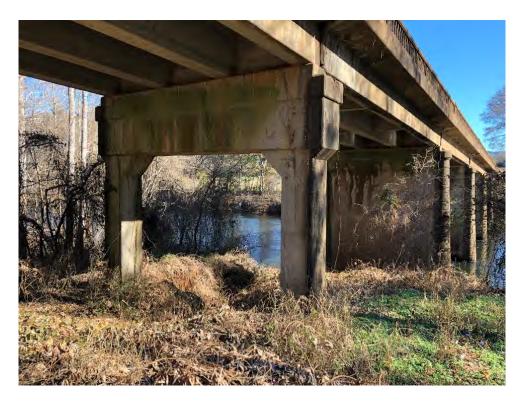

The existing structure, built in 1937, is a six-span concrete bridge crossing the Ocoee River in Polk County. The bridge is 546 feet long with an out-to-out width of 27 feet 2 inches and a weight limit of 20 tons. The existing structure has several animal-related issues including barn owls, cliff swallows, snail darter (fish) and bats. As per the Bridge Inspection Report from April 20, 2016, the structure has a sufficiency rating of 32.9.

### **EXISTING STRUCTURE**