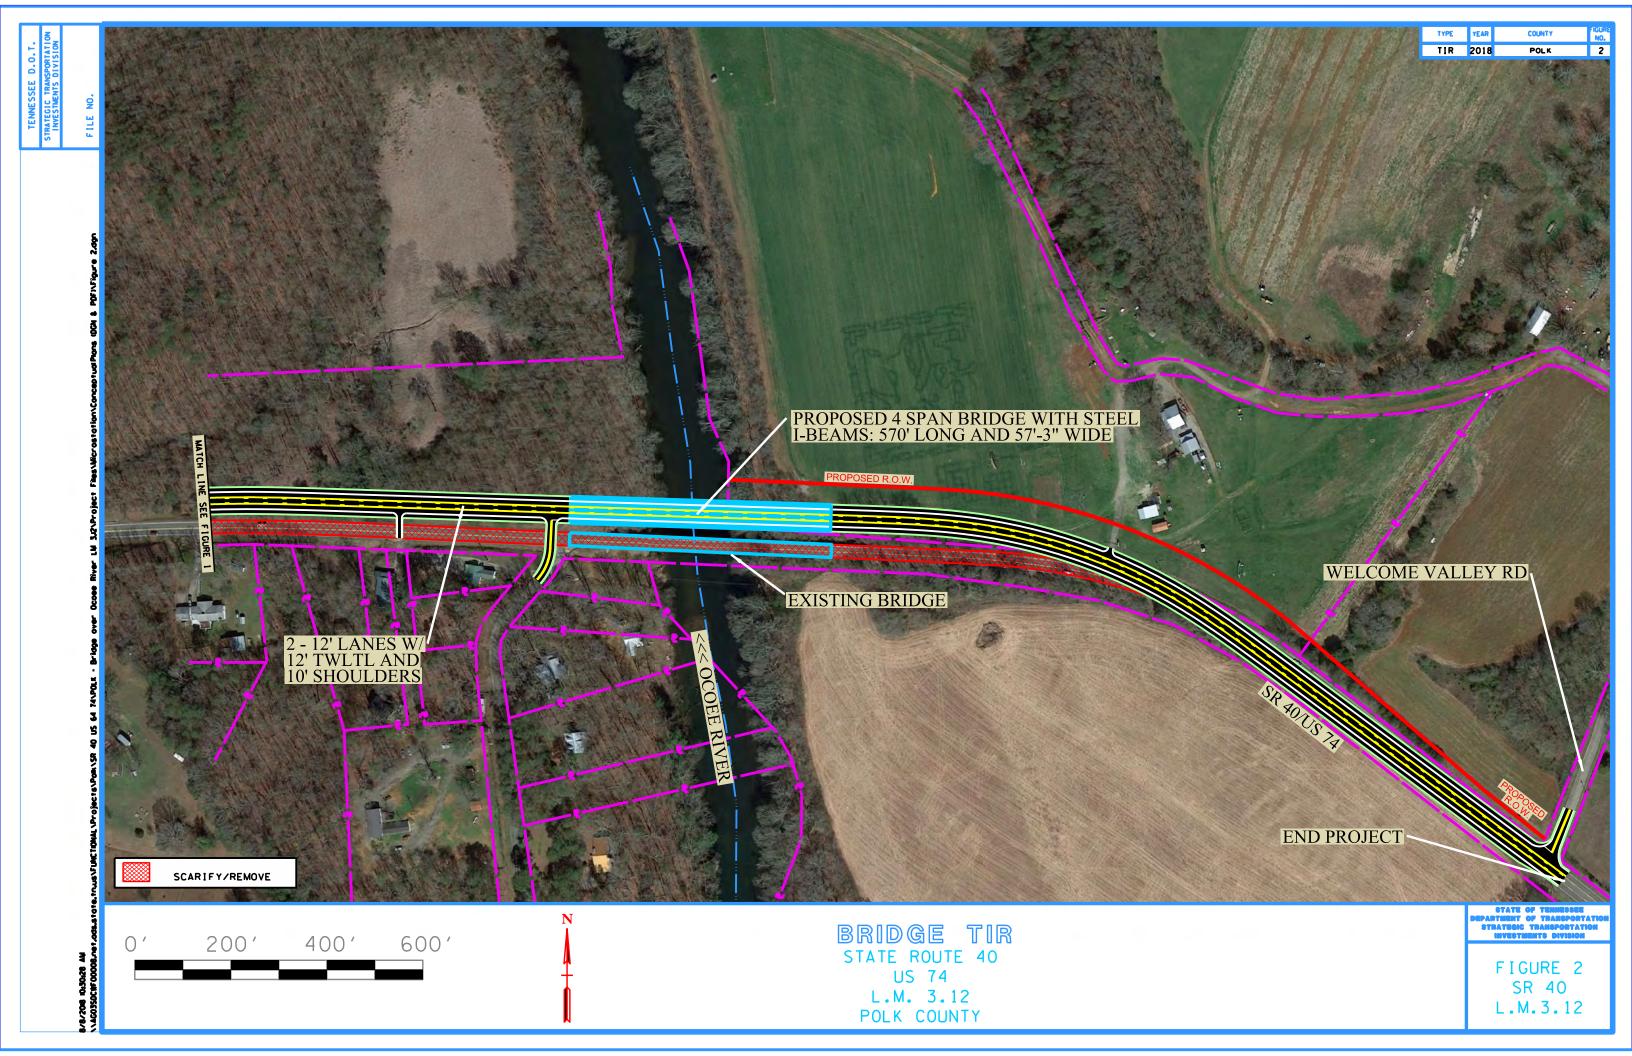

The proposed alignment and grade for the replacement structure will shift to the north of the existing structure on a new alignment. Proposed alignments shown in this report are for graphical purposes only and are not a final horizontal alignment. The bridge will have a 90-degree skew with the river channel. There is a 45 mph posted speed limit on S.R. 40 however the design speed will be 55 mph. The proposed structure will be a four-span steel I-beam structure

with a total length of 570 feet including a 210 foot main span over the river and a 120 foot span on the west end and two (2) 120 foot spans on the east end. FEMA regulations apply to this structure. It is estimated that two (2) tracts of land will be affected resulting in 5.27 acres of estimated ROW.

The route has a base year 2022 AADT of 5,790 and a design year 2042 AADT of 6,950. The existing structure and roadway approaches have two (2) twelve (12) foot travel lanes with less than one (1) foot shoulders. The state route is classified as a Rural Principal Arterial and Standard Drawing RD01-TS-3 was used for design considerations. The typical section on the proposed structure will consist of two (2) twelve (12) foot travel lanes and a twelve (12) foot two-way left turn lane with shoulder widths of 10 feet and concrete parapets for a total out-to-out width of 57'- 3" on the structure. The project will extend approximately to the intersection of S.R. 40 and Hildebrand Road to the west and will extend to approximately the intersection of S.R. 40 and Welcome Valley Road to the east in order to tie the roadway back in to existing roadway. This structure should be configured in a way so that it could be widened in the future to a five (5) lane facility. No detours or phasing will be required. The existing structure and roadway will remain open to traffic until completion of the proposed structure and realignment of S.R. 40 after which the existing approach roadway and structure will be removed.