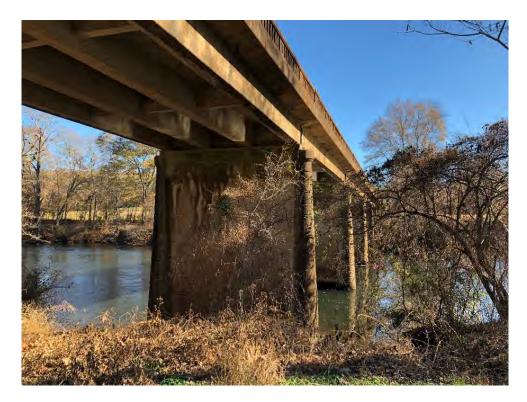

### **EXISTING STRUCTURE**

The existing structure, built in 1937, is a six-span concrete bridge crossing the Ocoee River in Polk County. The bridge is 546 feet long with an out-to-out width of 27 feet 2 inches and a weight limit of 20 tons. The existing structure has several animal-related issues including barn owls, cliff swallows, snail darter (fish) and bats. As per the Bridge Inspection Report from April 20, 2016, the structure has a sufficiency rating of 32.9.