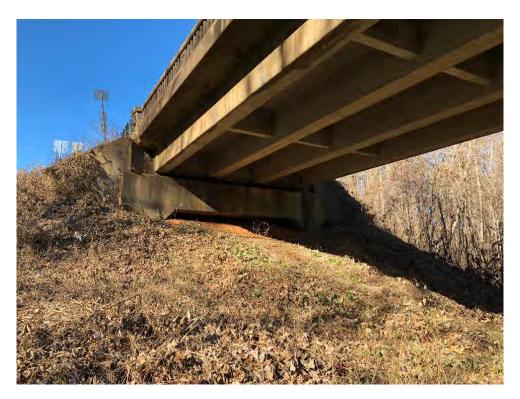

### **EXISTING STRUCTURE**

The existing structure, built in 1937, is a six-span concrete bridge crossing the Ocoee River in Polk County. The bridge is 546 feet long with an out-to-out width of 27 feet 2 inches and a weight limit of 20 tons. The existing structure has several animal-related issues including barn owls, cliff swallows, snail darter (fish) and bats. As per the Bridge Inspection Report from April 20, 2016, the structure has a sufficiency rating of 32.9.