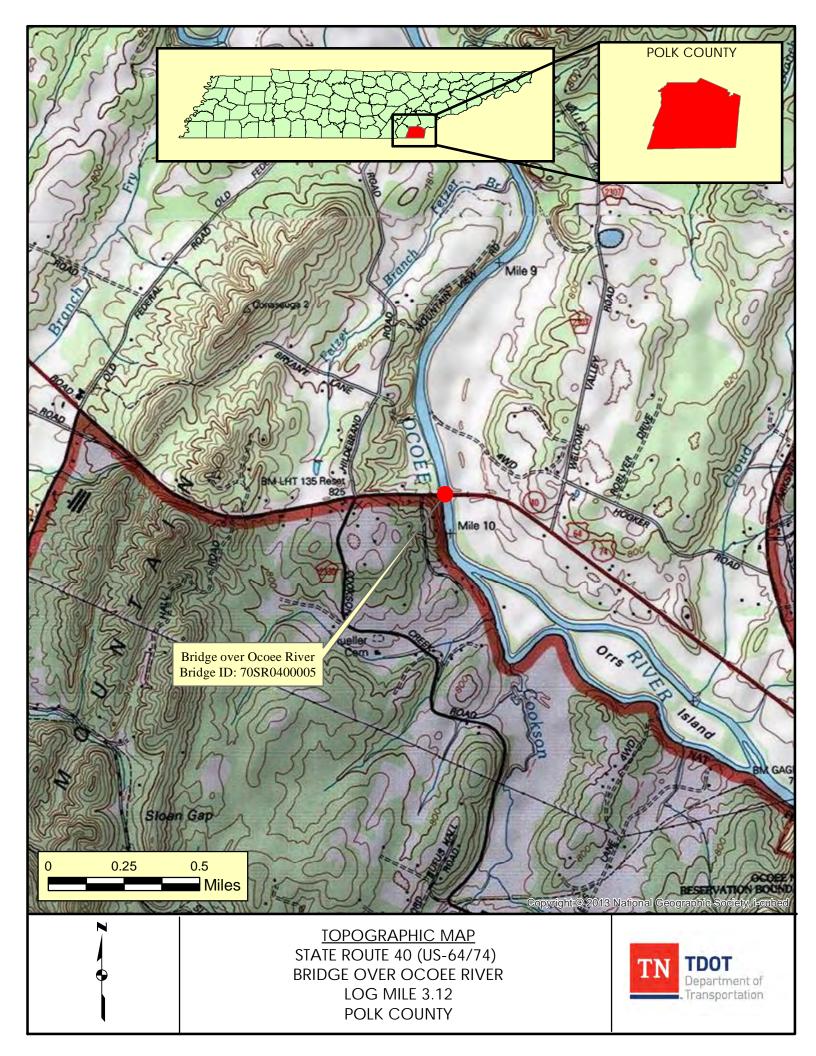

**DATE:** August 8, 2018

**SUBJECT:** TIR Field Review

S.R. 40, Bridge over Ocoee River

Bridge ID: 70SR0400005

Log Mile 3.12 Polk County PIN: 124102.00

A field review was held for the above-mentioned project on December 13, 2017.

The discharges for the drainage basin were determined using StreamStats Version 3.0 which used a drainage area of 612.9 square miles. The 10-year discharge rate (Q10) was 33,000 cubic feet per second (cfs), Q50 was 46,200 cfs, and Q100 was 52,300 cfs.