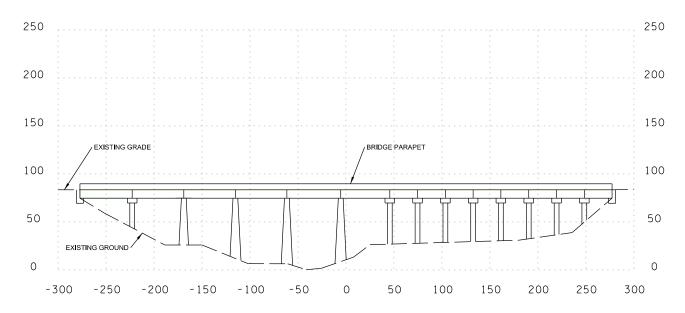

The existing structure, built in 1937, is a six-span concrete bridge crossing the Ocoee River in Polk County. The bridge is 546 feet long with an out-to-out width of 27 feet 2 inches and a weight limit of 20 tons. The existing structure has several animal-related issues including barn owls, cliff swallows, snail darter (fish) and bats. As per the Bridge Inspection Report from April 20, 2016, the structure has a sufficiency rating of 32.9.

The proposed alignment and grade for the replacement structure will shift to the north of the existing structure on a new alignment. Proposed alignments shown in this report are for graphical purposes only and are not a final horizontal alignment. The bridge will have a 90-degree skew with the river channel. There is a 45 mph posted speed limit on S.R. 40 however the design speed will be 55 mph. The proposed structure will be a four-span steel I-beam structure

with a total length of 570 feet including a 210 foot main span over the river and a 120 foot span on the west end and two (2) 120 foot spans on the east end. FEMA regulations apply to this structure. It is estimated that two (2) tracts of land will be affected resulting in 5.27 acres of estimated ROW.