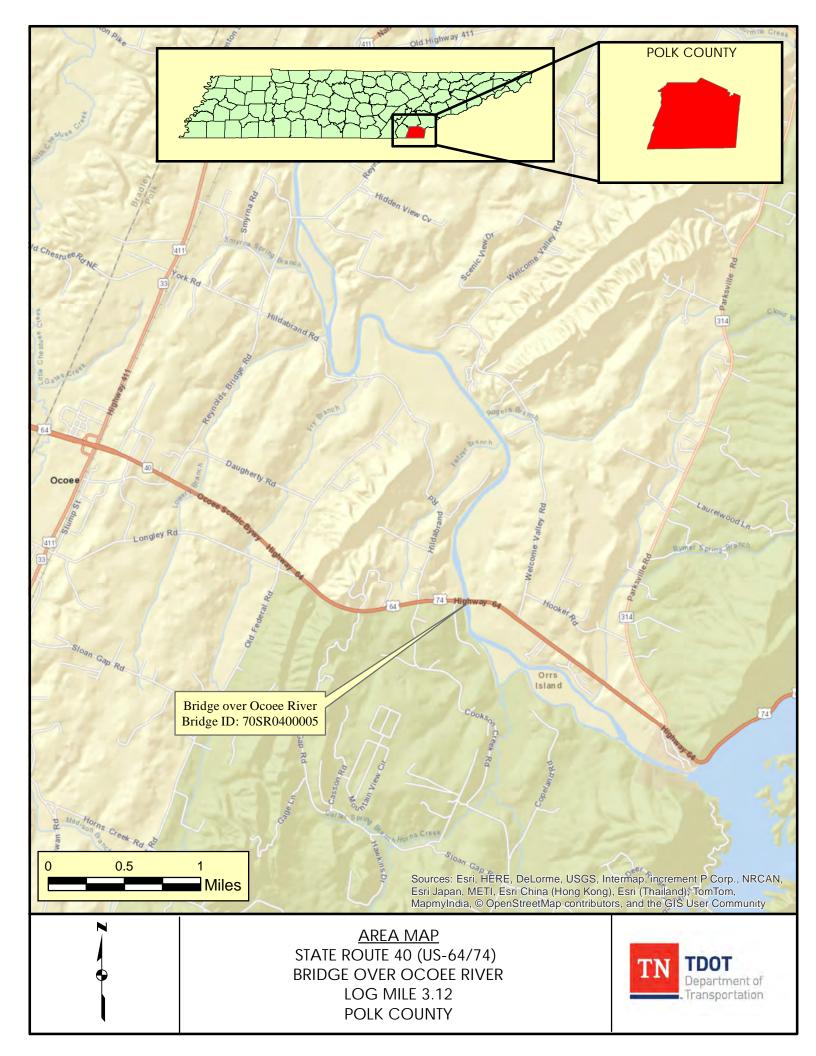

**DATE:** August 8, 2018

**SUBJECT:** TIR Field Review

S.R. 40, Bridge over Ocoee River

Bridge ID: 70SR0400005

Log Mile 3.12 Polk County PIN: 124102.00

A field review was held for the above-mentioned project on December 13, 2017.

The existing structure, built in 1937, is a six-span concrete bridge crossing the Ocoee River in Polk County. The bridge is 546 feet long with an out-to-out width of 27 feet 2 inches and a weight limit of 20 tons. The existing structure has several animal-related issues including barn owls, cliff swallows, snail darter (fish) and bats. As per the Bridge Inspection Report from April 20, 2016, the structure has a sufficiency rating of 32.9.