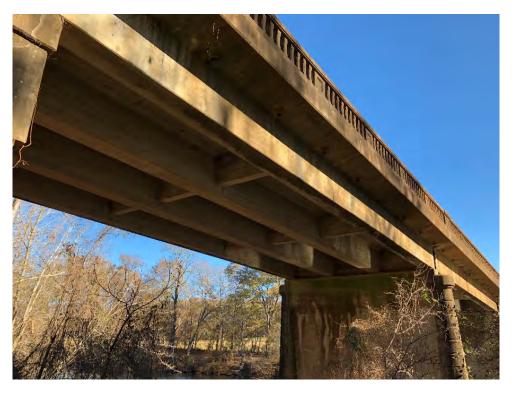

### **EXISTING STRUCTURE**

The existing structure, built in 1937, is a six-span concrete bridge crossing the Ocoee River in Polk County. The bridge is 546 feet long with an out-to-out width of 27 feet 2 inches and a weight limit of 20 tons. The existing structure has several animal-related issues including barn owls, cliff swallows, snail darter (fish) and bats. As per the Bridge Inspection Report from April 20, 2016, the structure has a sufficiency rating of 32.9.