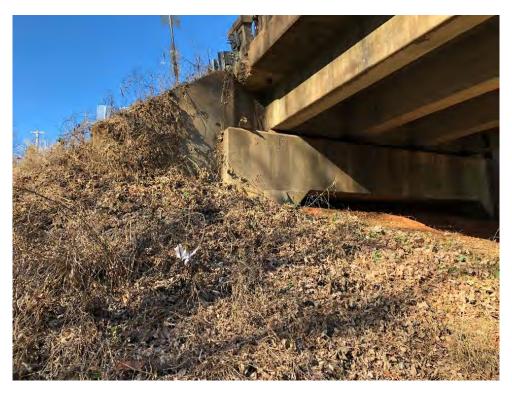

### **EXISTING STRUCTURE**

The existing structure, built in 1937, is a six-span concrete bridge crossing the Ocoee River in Polk County. The bridge is 546 feet long with an out-to-out width of 27 feet 2 inches and a weight limit of 20 tons. The existing structure has several animal-related issues including barn owls, cliff swallows, snail darter (fish) and bats. As per the Bridge Inspection Report from April 20, 2016, the structure has a sufficiency rating of 32.9.