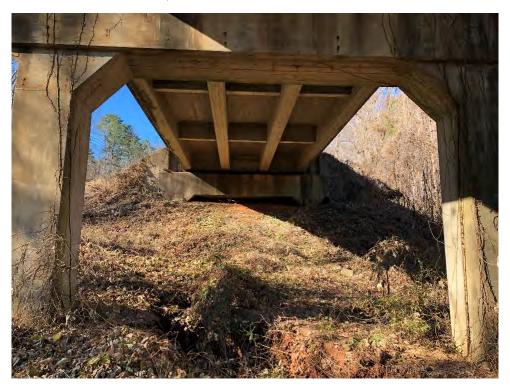

The existing structure, built in 1937, is a six-span concrete bridge crossing the Ocoee River in Polk County. The bridge is 546 feet long with an out-to-out width of 27 feet 2 inches and a weight limit of 20 tons. The existing structure has several animal-related issues including barn owls, cliff swallows, snail darter (fish) and bats. As per the Bridge Inspection Report from April 20, 2016, the structure has a sufficiency rating of 32.9.

### **EXISTING STRUCTURE**