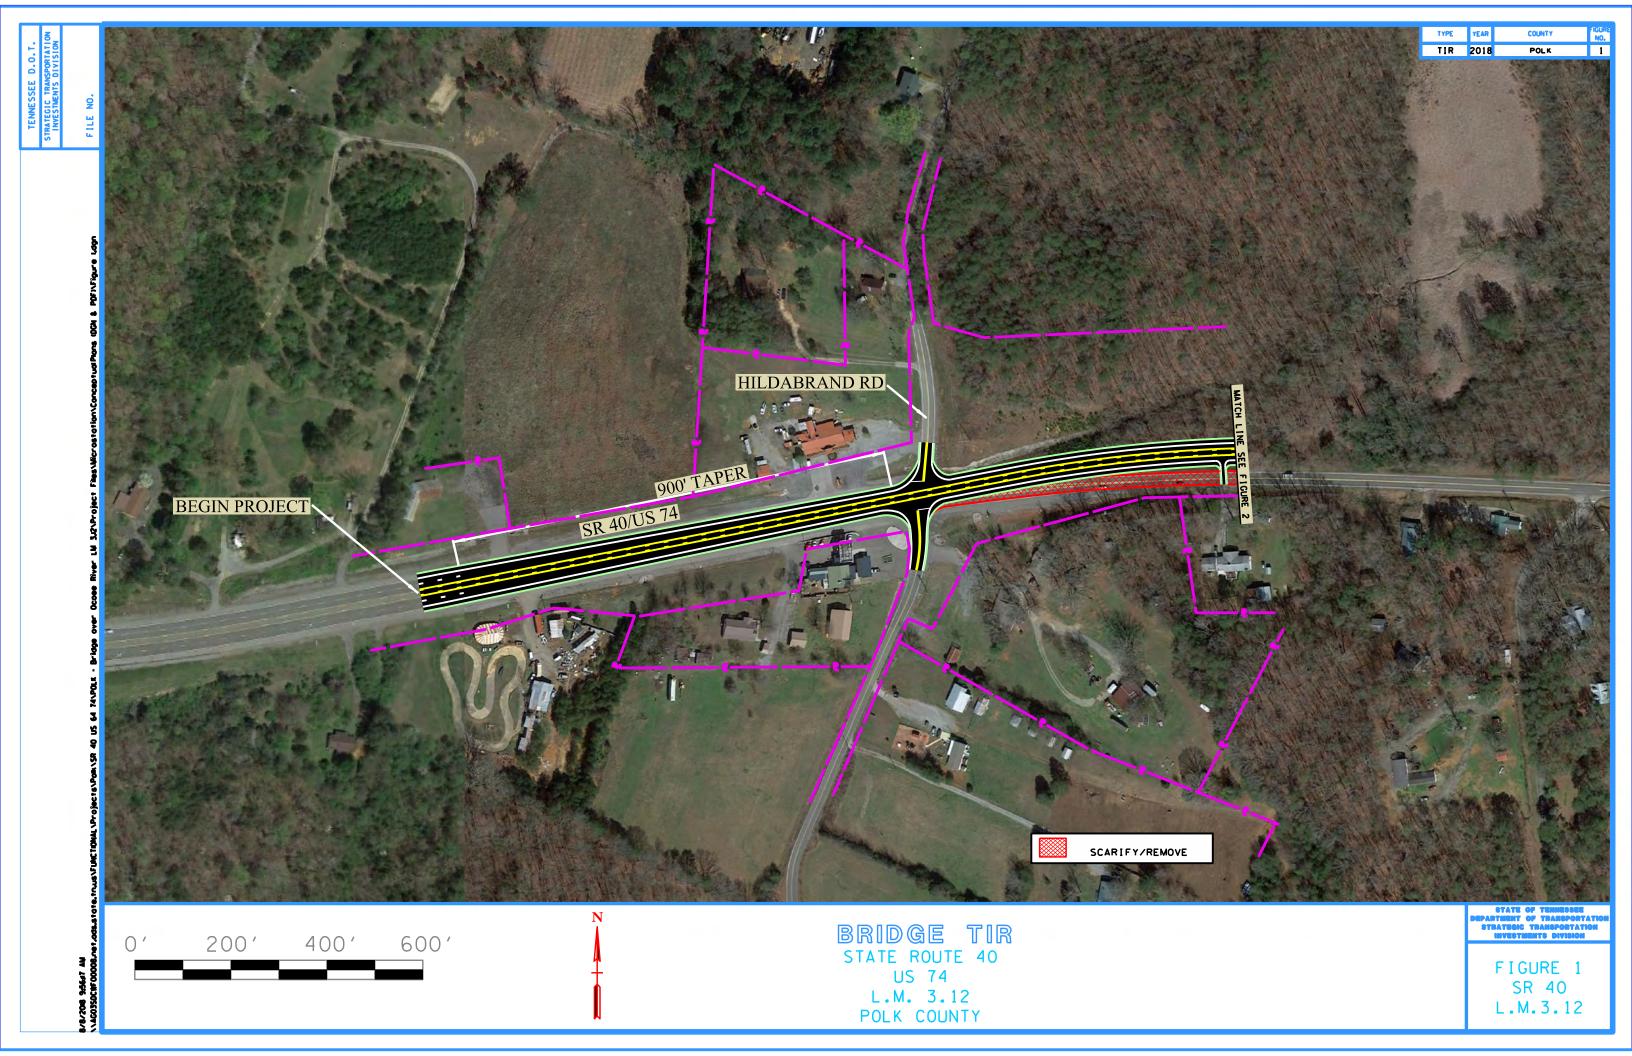

The proposed alignment and grade for the replacement structure will shift to the north of the existing structure on a new alignment. Proposed alignments shown in this report are for graphical purposes only and are not a final horizontal alignment. The bridge will have a 90-degree skew with the river channel. There is a 45 mph posted speed limit on S.R. 40 however the design speed will be 55 mph. The proposed structure will be a four-span steel I-beam structure

with a total length of 570 feet including a 210 foot main span over the river and a 120 foot span on the west end and two (2) 120 foot spans on the east end. FEMA regulations apply to this structure. It is estimated that two (2) tracts of land will be affected resulting in 5.27 acres of estimated ROW.

The route has a base year 2022 AADT of 5,790 and a design year 2042 AADT of 6,950. The existing structure and roadway approaches have two (2) twelve (12) foot travel lanes with less than one (1) foot shoulders. The state route is classified as a Rural Principal Arterial and Standard Drawing RD01-TS-3 was used for design considerations. The typical section on the proposed structure will consist of two (2) twelve (12) foot travel lanes and a twelve (12) foot two-way left turn lane with shoulder widths of 10 feet and concrete parapets for a total out-to-out width of 57'- 3" on the structure. The project will extend approximately to the intersection of S.R. 40 and Hildebrand Road to the west and will extend to approximately the intersection of S.R. 40 and Welcome Valley Road to the east in order to tie the roadway back in to existing roadway. This structure should be configured in a way so that it could be widened in the future to a five (5) lane facility. No detours or phasing will be required. The existing structure and roadway will remain open to traffic until completion of the proposed structure and realignment of S.R. 40 after which the existing approach roadway and structure will be removed.