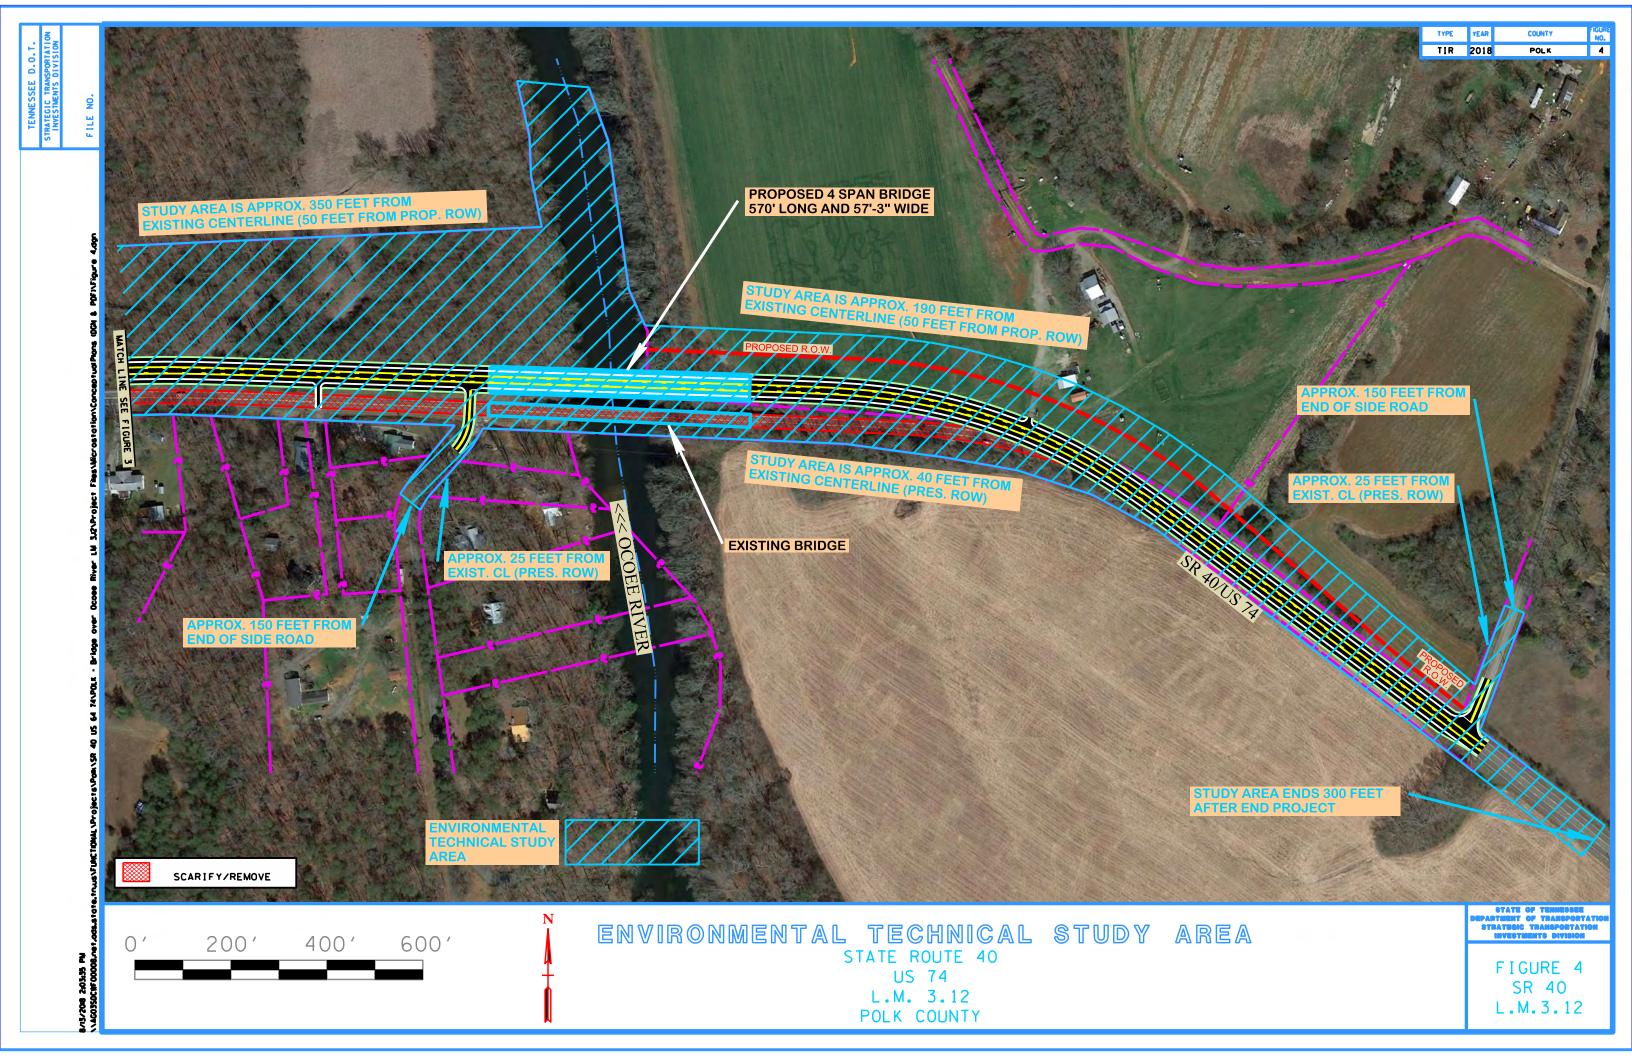

The proposed alignment and grade for the replacement structure will shift to the north of the existing structure on a new alignment. Proposed alignments shown in this report are for graphical purposes only and are not a final horizontal alignment. The bridge will have a 90-degree skew with the river channel. There is a 45 mph posted speed limit on S.R. 40 however the design speed will be 55 mph. The proposed structure will be a four-span steel I-beam structure

with a total length of 570 feet including a 210 foot main span over the river and a 120 foot span on the west end and two (2) 120 foot spans on the east end. FEMA regulations apply to this structure. It is estimated that two (2) tracts of land will be affected resulting in 5.27 acres of estimated ROW.