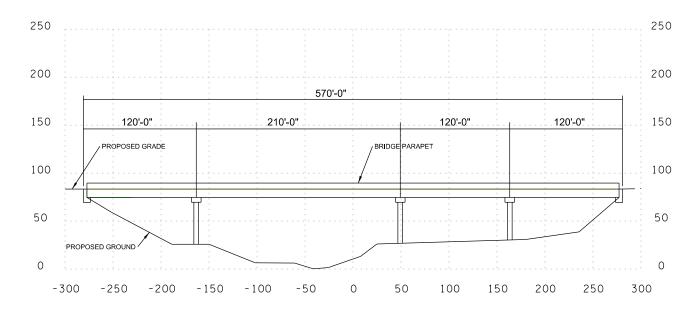

The proposed alignment and grade for the replacement structure will shift to the north of the existing structure on a new alignment. Proposed alignments shown in this report are for graphical purposes only and are not a final horizontal alignment. The bridge will have a 90-degree skew with the river channel. There is a 45 mph posted speed limit on S.R. 40 however the design speed will be 55 mph. The proposed structure will be a four-span steel I-beam structure

with a total length of 570 feet including a 210 foot main span over the river and a 120 foot span on the west end and two (2) 120 foot spans on the east end. FEMA regulations apply to this structure. It is estimated that two (2) tracts of land will be affected resulting in 5.27 acres of estimated ROW.

### PROPOSED PROFILE

STATE ROUTE 40
BRIDGE OVER OCOEE RIVER, L.M. 3.12
BRIDGE ID: 70SR0400005
POLK COUNTY, TN