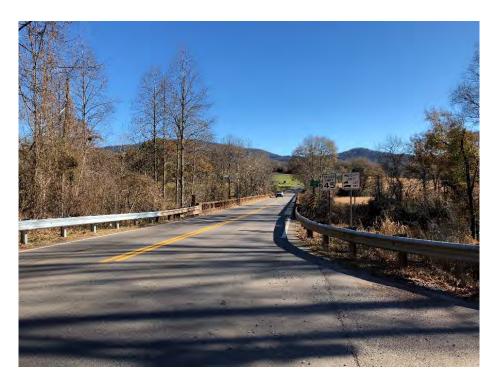

The existing structure, built in 1937, is a six-span concrete bridge crossing the Ocoee River in Polk County. The bridge is 546 feet long with an out-to-out width of 27 feet 2 inches and a weight limit of 20 tons. The existing structure has several animal-related issues including barn owls, cliff swallows, snail darter (fish) and bats. As per the Bridge Inspection Report from April 20, 2016, the structure has a sufficiency rating of 32.9.

### **EXISTING STRUCTURE**