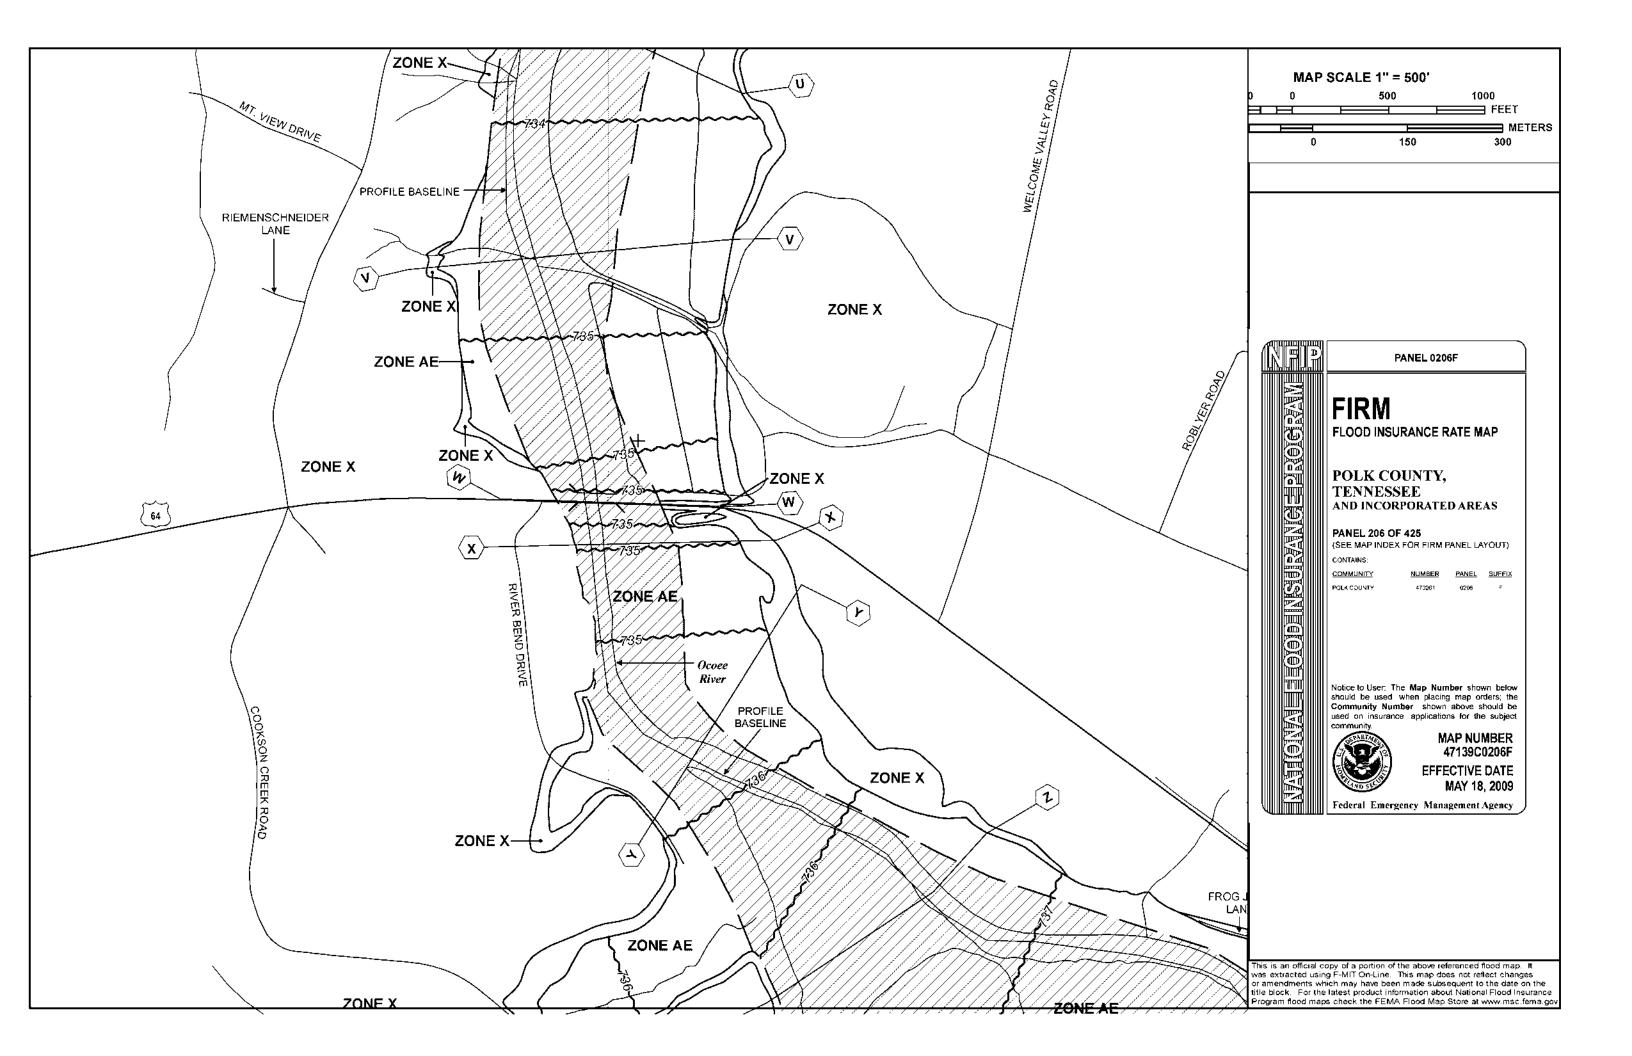

The discharges for the drainage basin were determined using StreamStats Version 3.0 which used a drainage area of 612.9 square miles. The 10-year discharge rate (Q10) was 33,000 cubic feet per second (cfs), Q50 was 46,200 cfs, and Q100 was 52,300 cfs.

The proposed alignment and grade for the replacement structure will shift to the north of the existing structure on a new alignment. Proposed alignments shown in this report are for graphical purposes only and are not a final horizontal alignment. The bridge will have a 90-degree skew with the river channel. There is a 45 mph posted speed limit on S.R. 40 however the design speed will be 55 mph. The proposed structure will be a four-span steel I-beam structure

with a total length of 570 feet including a 210 foot main span over the river and a 120 foot span on the west end and two (2) 120 foot spans on the east end. FEMA regulations apply to this structure. It is estimated that two (2) tracts of land will be affected resulting in 5.27 acres of estimated ROW.