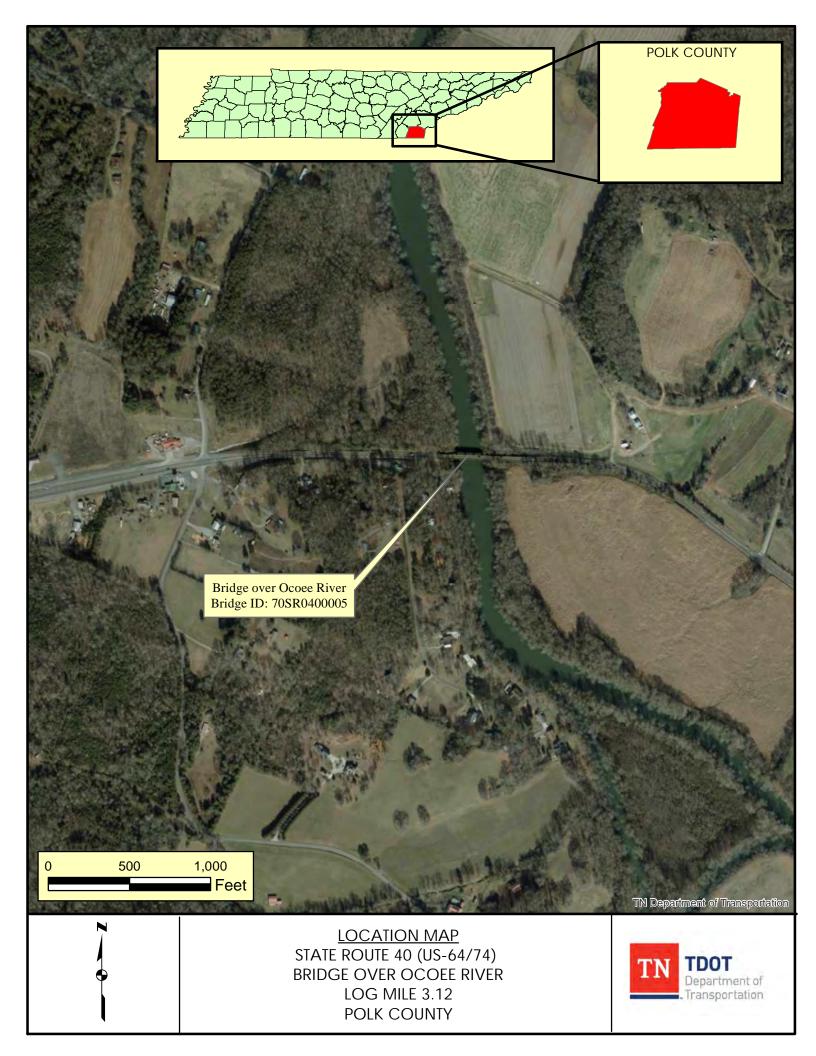

**DATE:** August 8, 2018

**SUBJECT:** TIR Field Review

S.R. 40, Bridge over Ocoee River

Bridge ID: 70SR0400005

Log Mile 3.12 Polk County PIN: 124102.00

A field review was held for the above-mentioned project on December 13, 2017.

The existing structure, built in 1937, is a six-span concrete bridge crossing the Ocoee River in Polk County. The bridge is 546 feet long with an out-to-out width of 27 feet 2 inches and a weight limit of 20 tons. The existing structure has several animal-related issues including barn owls, cliff swallows, snail darter (fish) and bats. As per the Bridge Inspection Report from April 20, 2016, the structure has a sufficiency rating of 32.9.