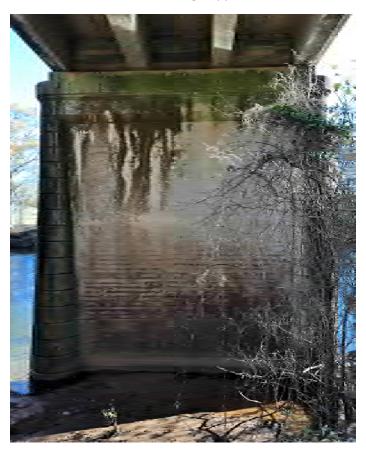

The existing structure, built in 1937, is a six-span concrete bridge crossing the Ocoee River in Polk County. The bridge is 546 feet long with an out-to-out width of 27 feet 2 inches and a weight limit of 20 tons. The existing structure has several animal-related issues including barn owls, cliff swallows, snail darter (fish) and bats. As per the Bridge Inspection Report from April 20, 2016, the structure has a sufficiency rating of 32.9.

### **EXISTING STRUCTURE**