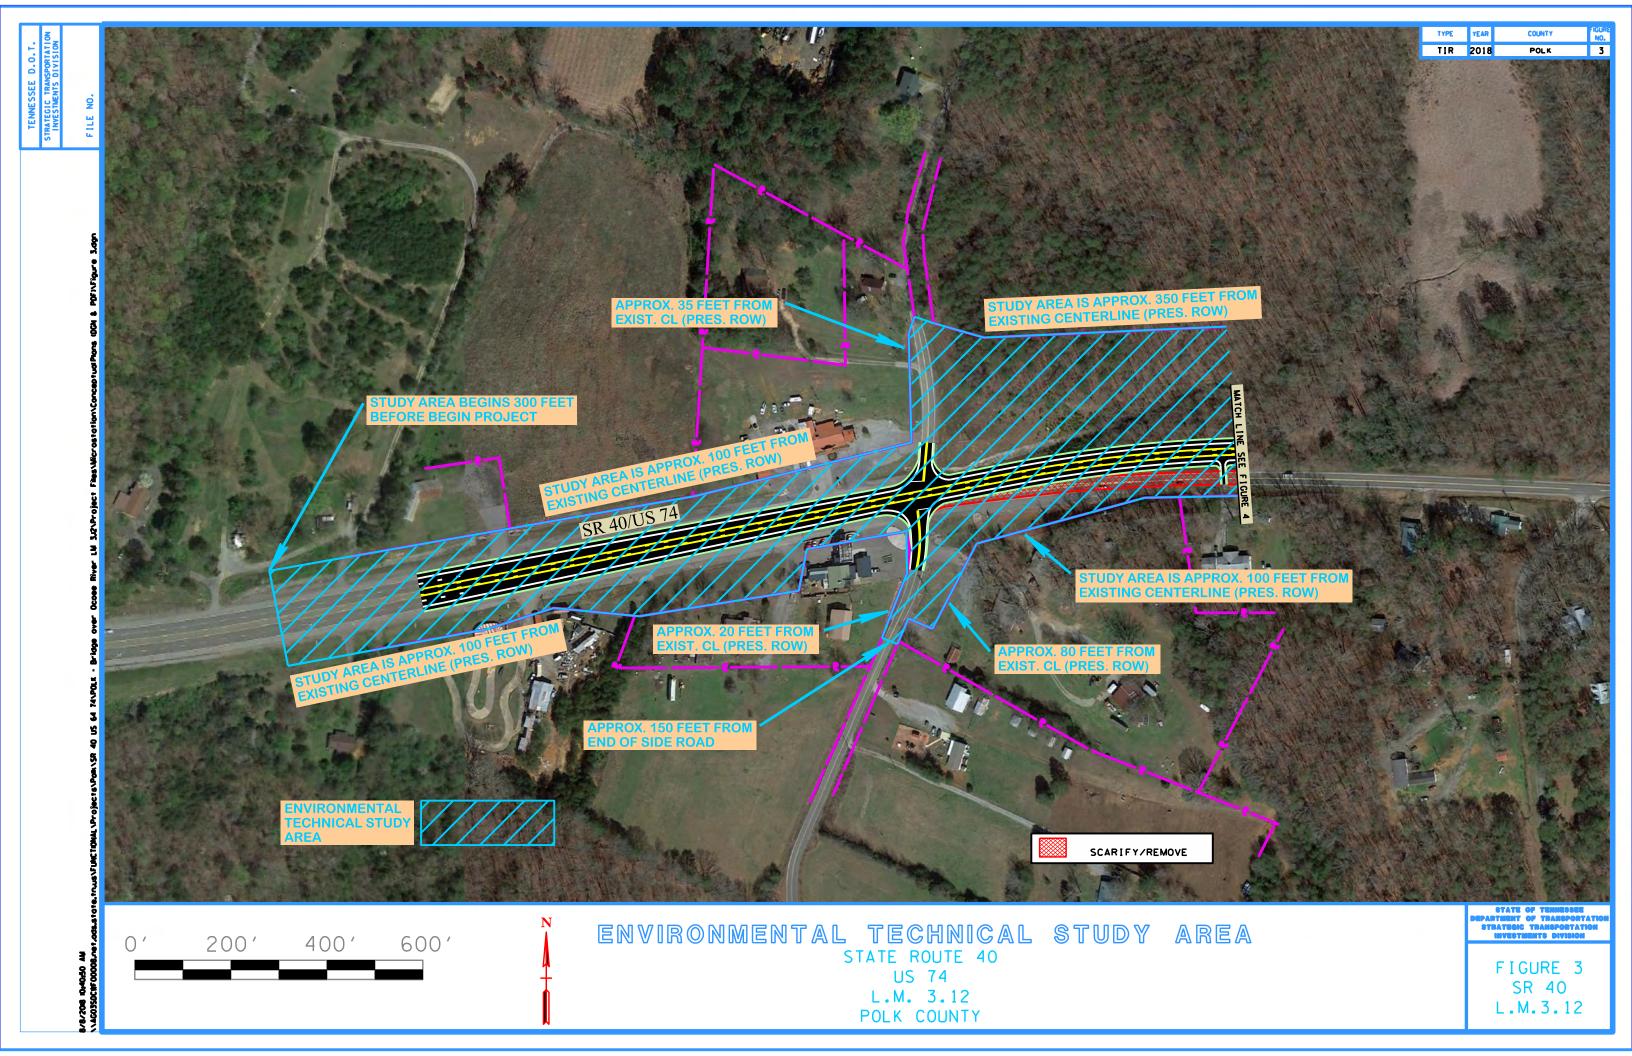

The proposed alignment and grade for the replacement structure will shift to the north of the existing structure on a new alignment. Proposed alignments shown in this report are for graphical purposes only and are not a final horizontal alignment. The bridge will have a 90-degree skew with the river channel. There is a 45 mph posted speed limit on S.R. 40 however the design speed will be 55 mph. The proposed structure will be a four-span steel I-beam structure

The route has a base year 2022 AADT of 5,790 and a design year 2042 AADT of 6,950. The existing structure and roadway approaches have two (2) twelve (12) foot travel lanes with less than one (1) foot shoulders. The state route is classified as a Rural Principal Arterial and Standard Drawing RD01-TS-3 was used for design considerations. The typical section on the proposed structure will consist of two (2) twelve (12) foot travel lanes and a twelve (12) foot two-way left turn lane with shoulder widths of 10 feet and concrete parapets for a total out-to-out width of 57'- 3" on the structure. The project will extend approximately to the intersection of S.R. 40 and Hildebrand Road to the west and will extend to approximately the intersection of S.R. 40 and Welcome Valley Road to the east in order to tie the roadway back in to existing roadway. This structure should be configured in a way so that it could be widened in the future to a five (5) lane facility. No detours or phasing will be required. The existing structure and roadway will remain open to traffic until completion of the proposed structure and realignment of S.R. 40 after which the existing approach roadway and structure will be removed.