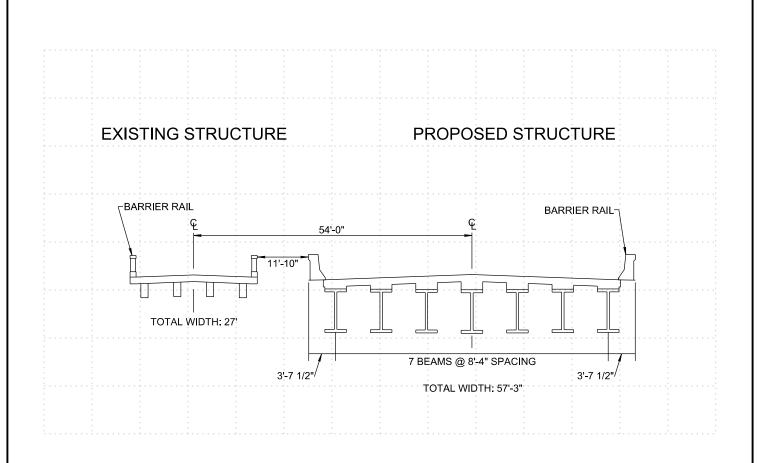

The existing structure, built in 1937, is a six-span concrete bridge crossing the Ocoee River in Polk County. The bridge is 546 feet long with an out-to-out width of 27 feet 2 inches and a weight limit of 20 tons. The existing structure has several animal-related issues including barn owls, cliff swallows, snail darter (fish) and bats. As per the Bridge Inspection Report from April 20, 2016, the structure has a sufficiency rating of 32.9.

The route has a base year 2022 AADT of 5,790 and a design year 2042 AADT of 6,950. The existing structure and roadway approaches have two (2) twelve (12) foot travel lanes with less than one (1) foot shoulders. The state route is classified as a Rural Principal Arterial and Standard Drawing RD01-TS-3 was used for design considerations. The typical section on the proposed structure will consist of two (2) twelve (12) foot travel lanes and a twelve (12) foot two-way left turn lane with shoulder widths of 10 feet and concrete parapets for a total out-to-out width of 57'- 3" on the structure. The project will extend approximately to the intersection of S.R. 40 and Hildebrand Road to the west and will extend to approximately the intersection of S.R. 40 and Welcome Valley Road to the east in order to tie the roadway back in to existing roadway. This structure should be configured in a way so that it could be widened in the future to a five (5) lane facility. No detours or phasing will be required. The existing structure and roadway will remain open to traffic until completion of the proposed structure and realignment of S.R. 40 after which the existing approach roadway and structure will be removed.

### **EXISTING STRUCTURE**

### PROPOSED STRUCTURE

### PROPOSED TYPICAL SECTION

STATE ROUTE 40 BRIDGE OVER OCOEE RIVER, L.M. 3.12 BRIDGE ID: 70SR0400005 POLK COUNTY, TN